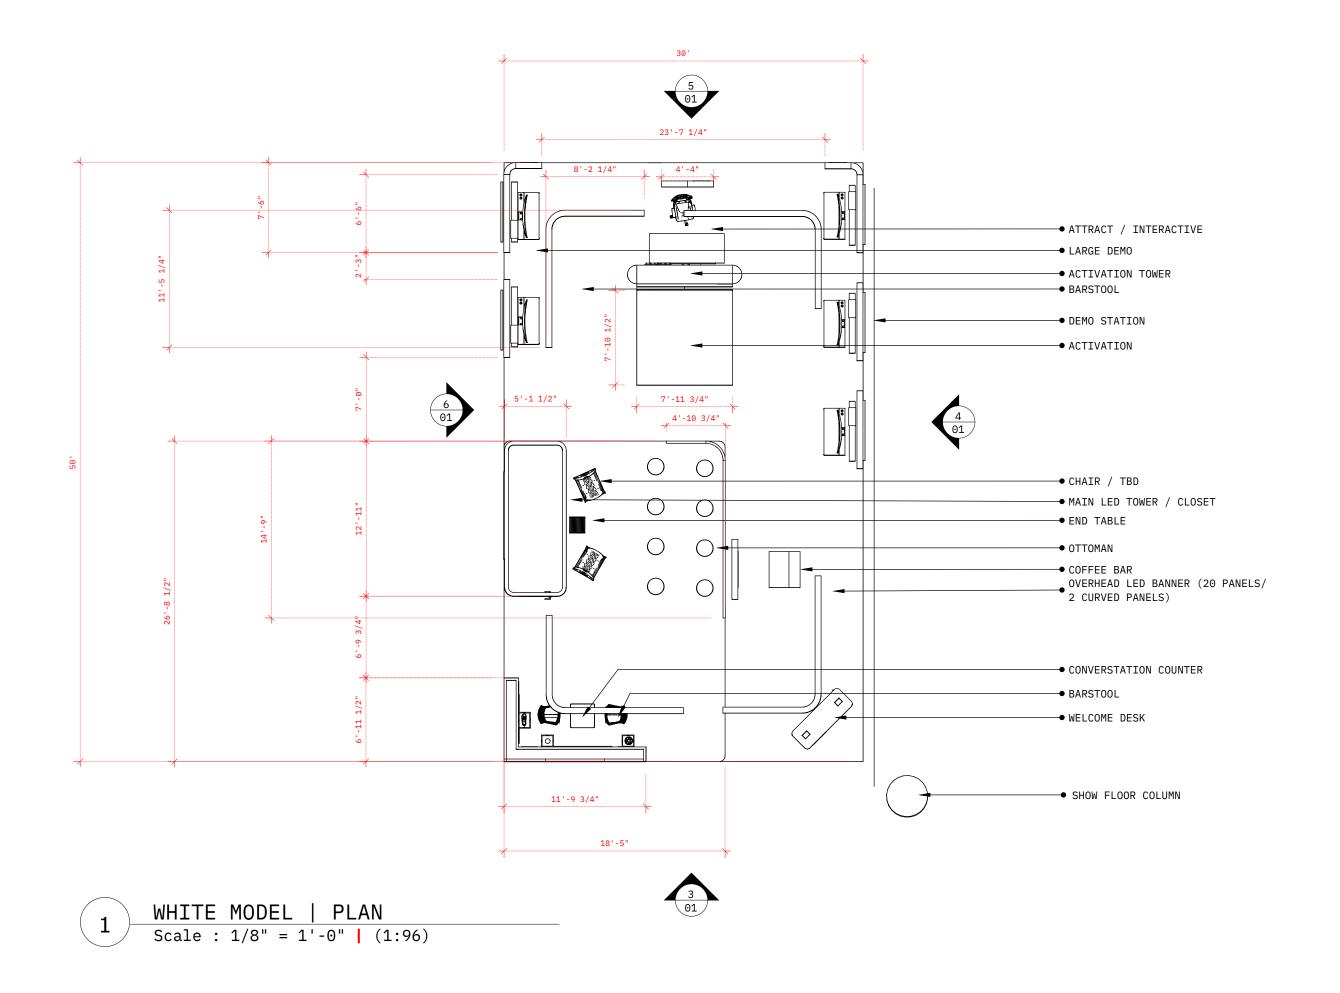

IBM | RSA | 2023

3 WHITE MODEL | FRONT Scale : 1/4" = 1'-0" | (1:48)

4 WHITE MODEL | RIGHT
Scale : 3/16" = 1'-0" | (1:64)

5 WHITE MODEL | BACK Scale : 1/4" = 1'-0" | (1:48)

6 WHITE MODEL | LEFT
Scale : 3/16" = 1'-0" | (1:64)

```
PLAYBOOK ITEMS | NEW CONSTRUCTION
```

- 6 x DEMO WALLS | 5'W x 8'-6"H | PERF CIRCULAR METAL | RGB INTERIOR LIGHTING
- 5 x DEMO WALLS HEADERS | SIZE TDB PER NASHVILLE
- 5 x DEMO PED STRUCTURES | DETAIL PER NASHVILLE
- 5 x EXTERIOR WALLS | 6'-6"W x 7'H | PERF SQUARE METAL | BRONZE FINISH
- 2 x EXTERIOR HALF WALLS | 2'-2"W x 7'H | PERF SQUARE METAL | BRONZE FINISH
- 2 x EXTERIOR CURVE WALLS | 1' RAD. x 7'H | PERF SQUARE METAL | BRONZE FINISH
- 2 x EXTERIOR SHORT WALLS | 2'-2" x 4'H | PERF SQUARE METAL | BRONZE FINISH
- 5 x LIGHTBOX | 5' x 5'
- 1 x GAME TABLE | 2'-6"W x 6'-3"H | KENSINGTON FINISH | BLACK VINYL TOP
- 5 x EXTERIOR CURVE WALLS | 1' RAD. x 7'H | PERF SQUARE METAL | BRONZE FINISH
- 1 x WELCOME COUNTER | 5'-6"W x 2'D x 3'-4"H
- 1 x LED TOWER | 4 x 7 LED GRID | 28 LED PANELS TOTAL | SEE NASHVILLE DEATILS
- 1 x ACTIVATION | UNKNOWN LED COUNT | SEE NASHVILLE DEATILS

## **BANNERS**

4 x LED BASED BANNERS | 22 LED PANELS + 2 CURVED LED PANELS PER BANNER (88 LED PANELS TOTAL | 8 LED CURVED PANELS TOTAL)

# FURNITURE PURCHASE / RENTAL

- 8 x CORT | OTTOMAN | MARCHE SWIVEL
- 1 x CORT | END TABLE | REGIS
- 2 x THEATER CHAIRS | TBD
- 2 x BARSTOOLS | BERTOIA STYLE | TDB (FORM DECOR / INVENTORY?)
- 1 x AFR | BAR TABLE | BLANCO SQUARE
- 1 x GAMING CHAIR | TBD

#### MONITORS

- 1 x MONITOR 98" | THEATER EXTERIOR
- 9 x MONITOR 49" CURVED | DEMOS
- 1 x MONITOR 65" | ACTIVATION BACK
- 3 x MONITOR 32" | CONVERSTAION WALL
- 1 x MONITOR 80" | CONVERSTAION WALL
- 1 x MONITOR 55" | CONVERSTAION WALL