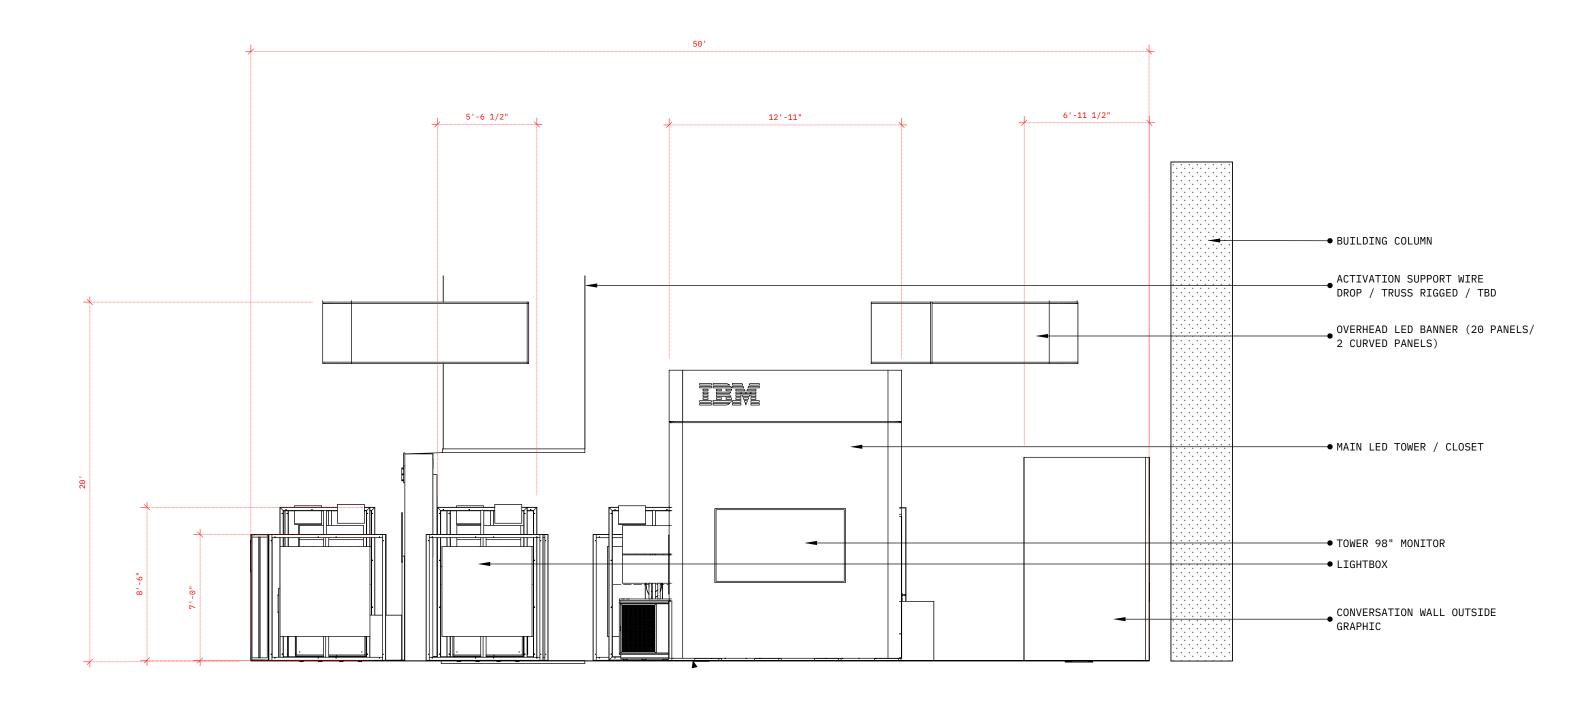

```
PLAYBOOK ITEMS | NEW CONSTRUCTION
```

- 6 x DEMO WALLS | 5'W x 8'-6"H | PERF CIRCULAR METAL | RGB INTERIOR LIGHTING
- 5 x DEMO WALLS HEADERS | SIZE TDB PER NASHVILLE
- 5 x DEMO PED STRUCTURES | DETAIL PER NASHVILLE
- 5 x EXTERIOR WALLS | 6'-6"W x 7'H | PERF SQUARE METAL | BRONZE FINISH
- 2 x EXTERIOR HALF WALLS | 2'-2"W x 7'H | PERF SQUARE METAL | BRONZE FINISH
- 2 x EXTERIOR CURVE WALLS | 1' RAD. x 7'H | PERF SQUARE METAL | BRONZE FINISH
- 2 x EXTERIOR SHORT WALLS | 2'-2" x 4'H | PERF SQUARE METAL | BRONZE FINISH
- 5 x LIGHTBOX | 5' x 5'
- 1 x GAME TABLE | 2'-6"W x 6'-3"H | KENSINGTON FINISH | BLACK VINYL TOP
- 5 x EXTERIOR CURVE WALLS | 1' RAD. x 7'H | PERF SQUARE METAL | BRONZE FINISH
- 1 x WELCOME COUNTER | 5'-6"W x 2'D x 3'-4"H
- 1 x LED TOWER | 4 x 7 LED GRID | 28 LED PANELS TOTAL | SEE NASHVILLE DEATILS
- 1 x ACTIVATION | UNKNOWN LED COUNT | SEE NASHVILLE DEATILS

## **BANNERS**

4 x LED BASED BANNERS | 22 LED PANELS + 2 CURVED LED PANELS PER BANNER (88 LED PANELS TOTAL | 8 LED CURVED PANELS TOTAL)

#### MONITORS

- 1 x MONITOR 98" | THEATER EXTERIOR
- 9 x MONITOR 49" CURVED | DEMOS
- 1 x MONITOR 65" | ACTIVATION BACK
- 3 x MONITOR 32" | CONVERSTAION WALL
- 1 x MONITOR 80" | CONVERSTAION WALL
- 1 x MONITOR 55" | CONVERSTAION WALL