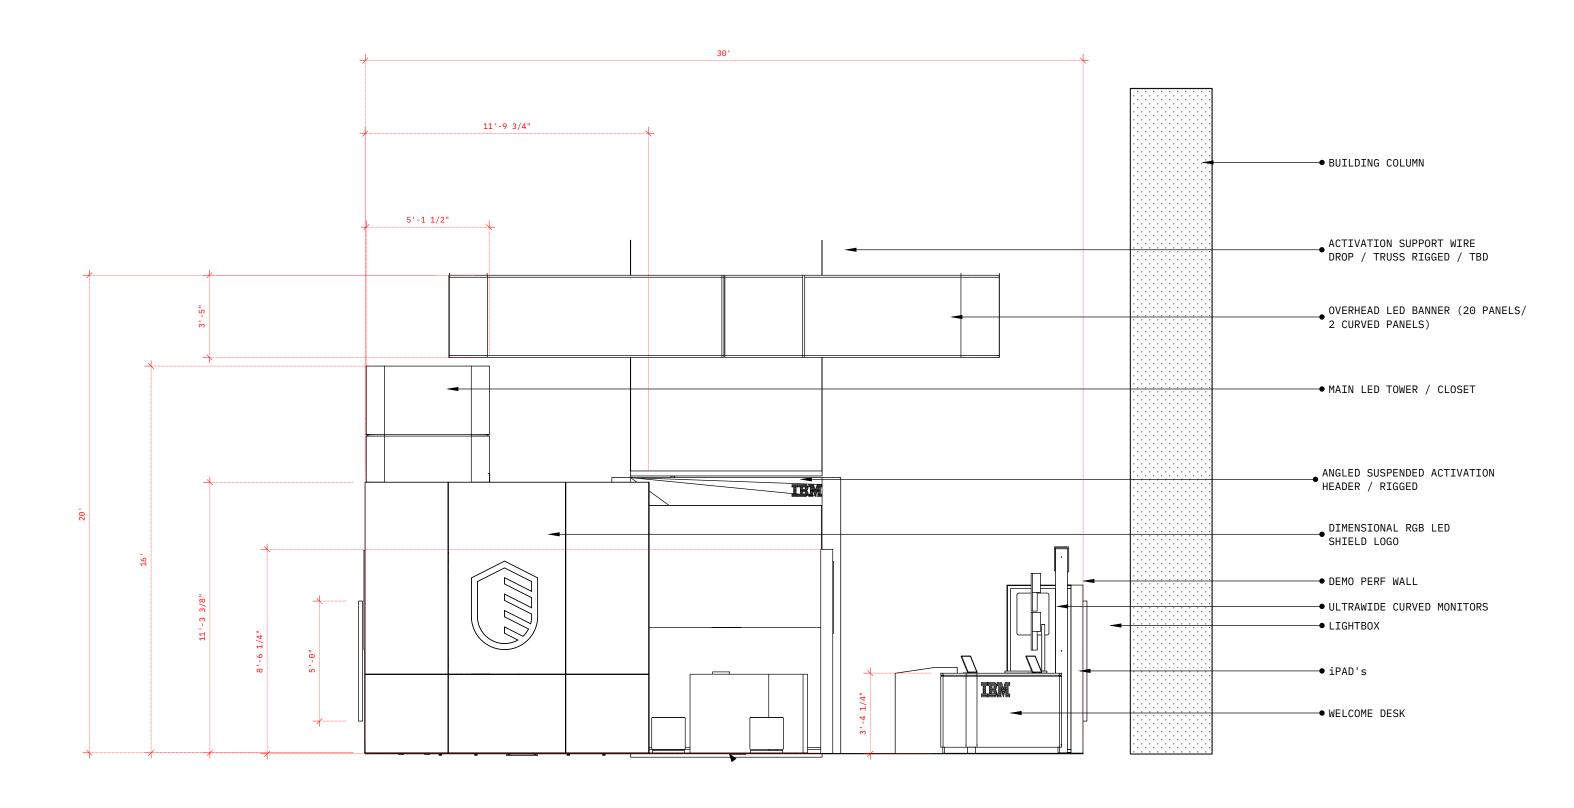

IBM | RSA | 2023

3 WHITE MODEL | FRONT Scale : 1/4" = 1'-0" | (1:48)

4 WHITE MODEL | RIGHT
Scale : 3/16" = 1'-0" | (1:64)

5 WHITE MODEL | BACK Scale : 1/4" = 1'-0" | (1:48)

6 WHITE MODEL | LEFT
Scale : 3/16" = 1'-0" | (1:64)

```
PLAYBOOK ITEMS | NEW CONSTRUCTION
```

- 6 x DEMO WALLS | 5'W x 8'-6"H | PERF CIRCULAR METAL | RGB INTERIOR LIGHTING
- 5 x DEMO WALLS HEADERS | SIZE TDB PER NASHVILLE
- 5 x DEMO PED STRUCTURES | DETAIL PER NASHVILLE
- 5 x EXTERIOR WALLS | 6'-6"W x 7'H | PERF SQUARE METAL | BRONZE FINISH
- 2 x EXTERIOR HALF WALLS | 2'-2"W x 7'H | PERF SQUARE METAL | BRONZE FINISH
- 2 x EXTERIOR CURVE WALLS | 1' RAD. x 7'H | PERF SQUARE METAL | BRONZE FINISH
- 2 x EXTERIOR SHORT WALLS | 2'-2" x 4'H | PERF SQUARE METAL | BRONZE FINISH
- 5 x LIGHTBOX | 5' x 5'
- 1 x GAME TABLE | 2'-6"W x 6'-3"H | KENSINGTON FINISH | BLACK VINYL TOP
- 5 x EXTERIOR CURVE WALLS | 1' RAD. x 7'H | PERF SQUARE METAL | BRONZE FINISH
- 1 x WELCOME COUNTER | 5'-6"W x 2'D x 3'-4"H
- 1 x LED TOWER | 4 x 7 LED GRID | 28 LED PANELS TOTAL | SEE NASHVILLE DEATILS
- 1 x ACTIVATION | UNKNOWN LED COUNT | SEE NASHVILLE DEATILS

### ALUVISION SYSTEM

- 4 x ALUVISION PANELS | 1M x 1M
- 1 x ALUVISION CURVED PANEL | 1M CURVED
- 1 x CONVERSATION WALL | VARIOUS ALUVISION | SHIELD LOGO (INVENTORY) SEE NASHVILLE DETAIL

## **BANNERS**

4 x LED BASED BANNERS | 22 LED PANELS + 2 CURVED LED PANELS PER BANNER (88 LED PANELS TOTAL | 8 LED CURVED PANELS TOTAL)

#### MONITORS

- 1 x MONITOR 98" | THEATER EXTERIOR
- 9 x MONITOR 49" CURVED | DEMOS
- 1 x MONITOR 65" | ACTIVATION BACK
- 3 x MONITOR 32" | CONVERSTAION WALL
- 1 x MONITOR 80" | CONVERSTAION WALL
- 1 x MONITOR 55" | CONVERSTAION WALL