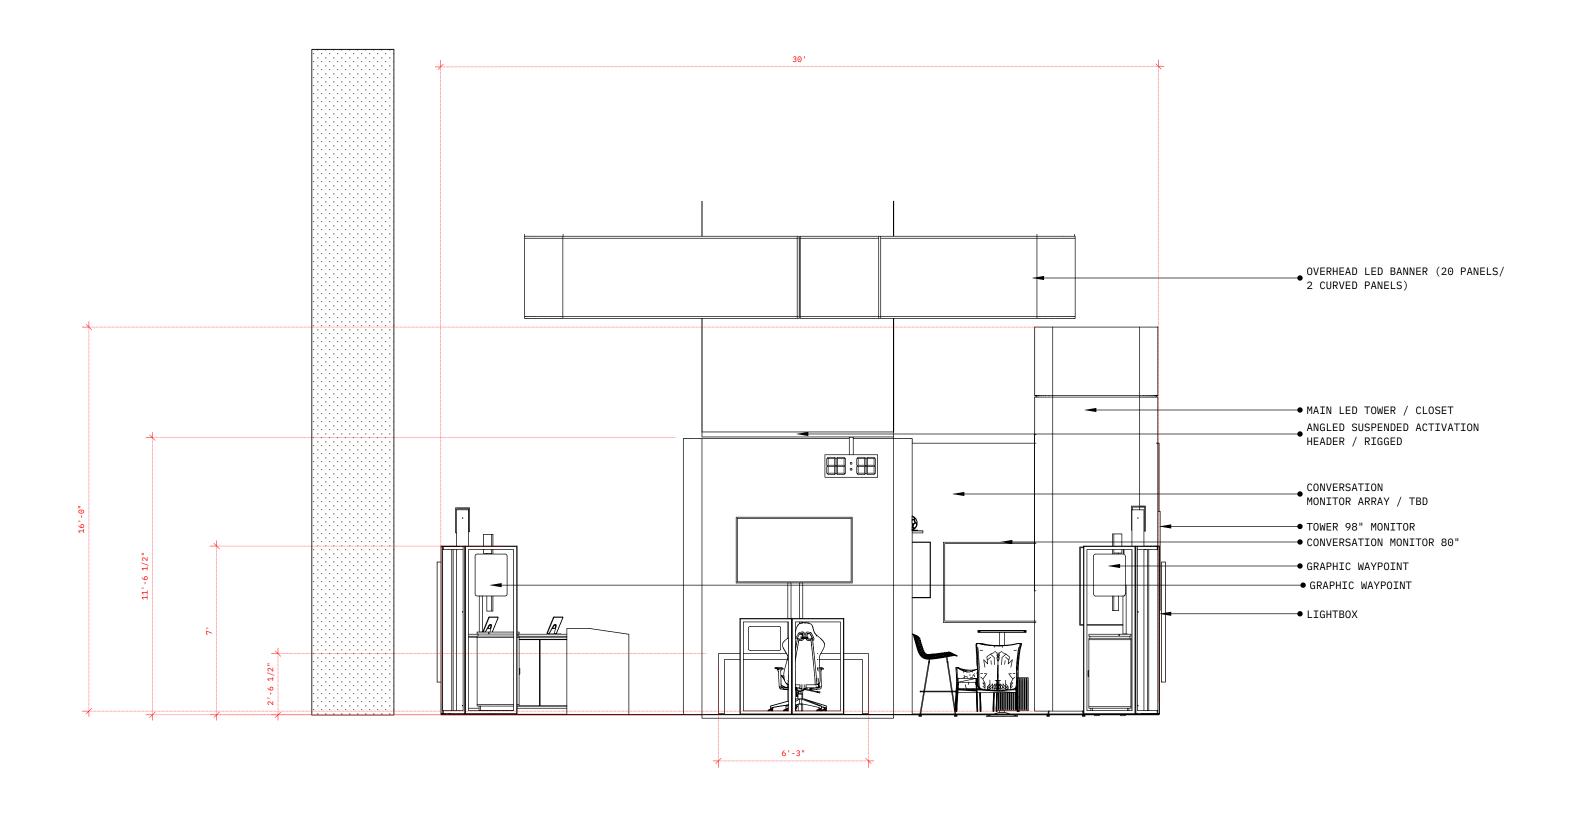

```
PLAYBOOK ITEMS | NEW CONSTRUCTION
```

- 6 x DEMO WALLS | 5'W x 8'-6"H | PERF CIRCULAR METAL | RGB INTERIOR LIGHTING
- 5 x DEMO WALLS HEADERS | SIZE TDB PER NASHVILLE
- 5 x DEMO PED STRUCTURES | DETAIL PER NASHVILLE
- 5 x EXTERIOR WALLS | 6'-6"W x 7'H | PERF SQUARE METAL | BRONZE FINISH
- 2 x EXTERIOR HALF WALLS | 2'-2"W x 7'H | PERF SQUARE METAL | BRONZE FINISH
- 2 x EXTERIOR CURVE WALLS | 1' RAD. x 7'H | PERF SQUARE METAL | BRONZE FINISH
- 2 x EXTERIOR SHORT WALLS | 2'-2" x 4'H | PERF SQUARE METAL | BRONZE FINISH
- 5 x LIGHTBOX | 5' x 5'
- 1 x GAME TABLE | 2'-6"W x 6'-3"H | KENSINGTON FINISH | BLACK VINYL TOP
- 5 x EXTERIOR CURVE WALLS | 1' RAD. x 7'H | PERF SQUARE METAL | BRONZE FINISH
- 1 x WELCOME COUNTER | 5'-6"W x 2'D x 3'-4"H
- 1 x LED TOWER | 4 x 7 LED GRID | 28 LED PANELS TOTAL | SEE NASHVILLE DEATILS
- 1 x ACTIVATION | UNKNOWN LED COUNT | SEE NASHVILLE DEATILS

## **BANNERS**

4 x LED BASED BANNERS | 22 LED PANELS + 2 CURVED LED PANELS PER BANNER (88 LED PANELS TOTAL | 8 LED CURVED PANELS TOTAL)

#### MONITORS

- 1 x MONITOR 98" | THEATER EXTERIOR
- 9 x MONITOR 49" CURVED | DEMOS
- 1 x MONITOR 65" | ACTIVATION BACK
- 3 x MONITOR 32" | CONVERSTAION WALL
- 1 x MONITOR 80" | CONVERSTAION WALL
- 1 x MONITOR 55" | CONVERSTAION WALL