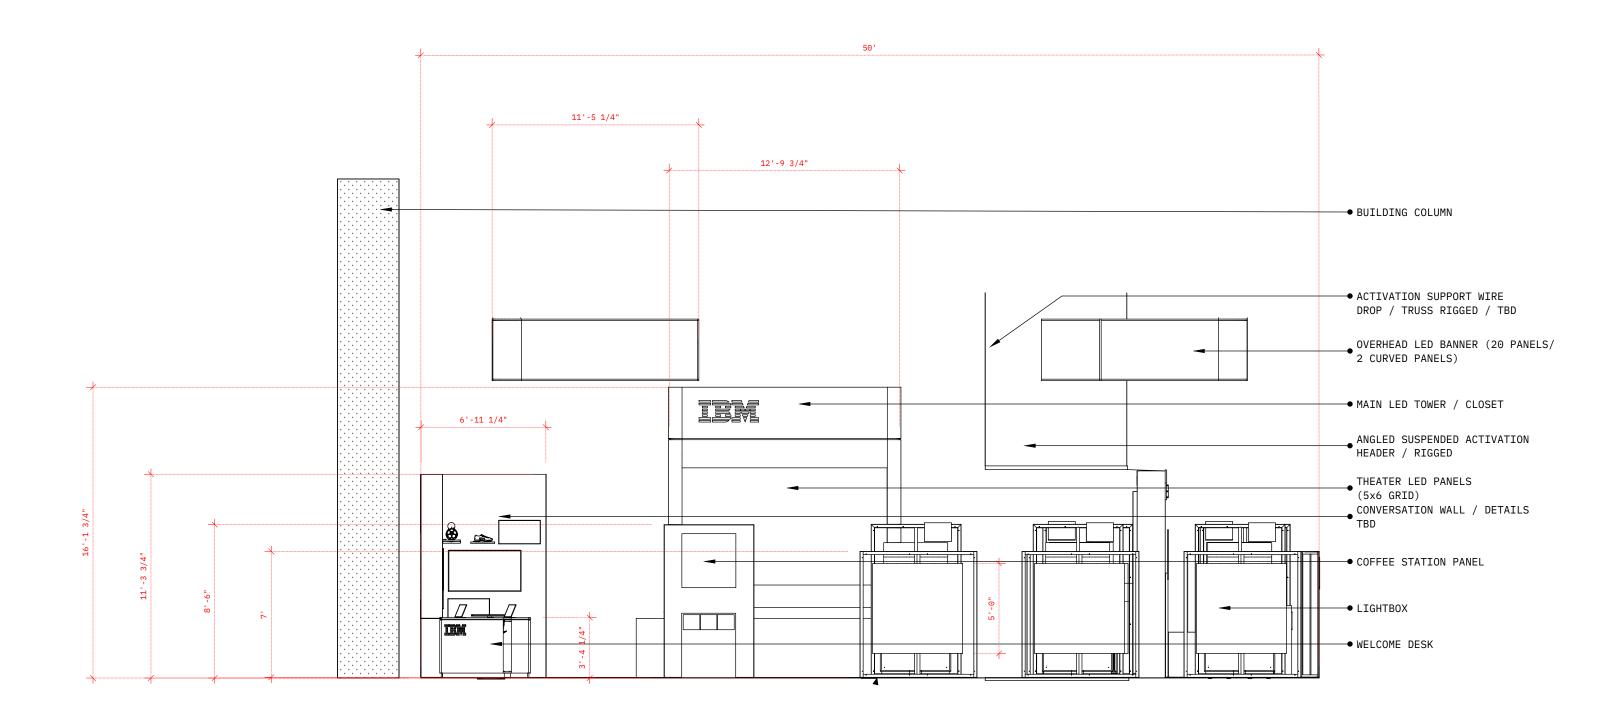

IBM | RSA | 2023

3 WHITE MODEL | FRONT Scale : 1/4" = 1'-0" | (1:48)

4 WHITE MODEL | RIGHT
Scale : 3/16" = 1'-0" | (1:64)

5 WHITE MODEL | BACK Scale : 1/4" = 1'-0" | (1:48)

6 WHITE MODEL | LEFT
Scale : 3/16" = 1'-0" | (1:64)

```
PLAYBOOK ITEMS | NEW CONSTRUCTION
```

- 6 x DEMO WALLS | 5'W x 8'-6"H | PERF CIRCULAR METAL | RGB INTERIOR LIGHTING
- 5 x DEMO WALLS HEADERS | SIZE TDB PER NASHVILLE
- 5 x DEMO PED STRUCTURES | DETAIL PER NASHVILLE
- 5 x EXTERIOR WALLS | 6'-6"W x 7'H | PERF SQUARE METAL | BRONZE FINISH
- 2 x EXTERIOR HALF WALLS | 2'-2"W x 7'H | PERF SQUARE METAL | BRONZE FINISH
- 2 x EXTERIOR CURVE WALLS | 1' RAD. x 7'H | PERF SQUARE METAL | BRONZE FINISH
- 2 x EXTERIOR SHORT WALLS | 2'-2" x 4'H | PERF SQUARE METAL | BRONZE FINISH
- 5 x LIGHTBOX | 5' x 5'
- 1 x GAME TABLE | 2'-6"W x 6'-3"H | KENSINGTON FINISH | BLACK VINYL TOP
- 5 x EXTERIOR CURVE WALLS | 1' RAD. x 7'H | PERF SQUARE METAL | BRONZE FINISH
- 1 x WELCOME COUNTER | 5'-6"W x 2'D x 3'-4"H
- 1 x LED TOWER | 4 x 7 LED GRID | 28 LED PANELS TOTAL | SEE NASHVILLE DEATILS
- 1 x ACTIVATION | UNKNOWN LED COUNT | SEE NASHVILLE DEATILS

## **BANNERS**

4 x LED BASED BANNERS | 22 LED PANELS + 2 CURVED LED PANELS PER BANNER (88 LED PANELS TOTAL | 8 LED CURVED PANELS TOTAL)

#### MONITORS

- 1 x MONITOR 98" | THEATER EXTERIOR
- 9 x MONITOR 49" CURVED | DEMOS
- 1 x MONITOR 65" | ACTIVATION BACK
- 3 x MONITOR 32" | CONVERSTAION WALL
- 1 x MONITOR 80" | CONVERSTAION WALL
- 1 x MONITOR 55" | CONVERSTAION WALL